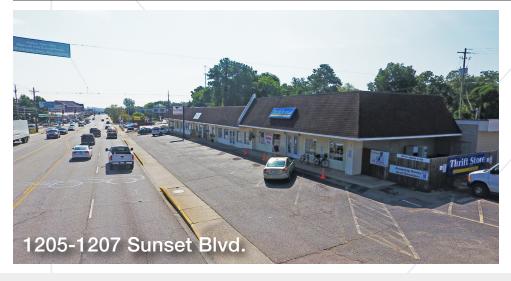

#### 1205-1207 Sunset Blvd.

- ±16,803 SF retail strip center situated on ±1.46 acres
- The building is currently fully leased to Jackson's Southern Kitchen, Queens Quarters, and a local Thrift Store
- Zoning C2- West Columbia
- Sales price: \$900,000 \$475,000