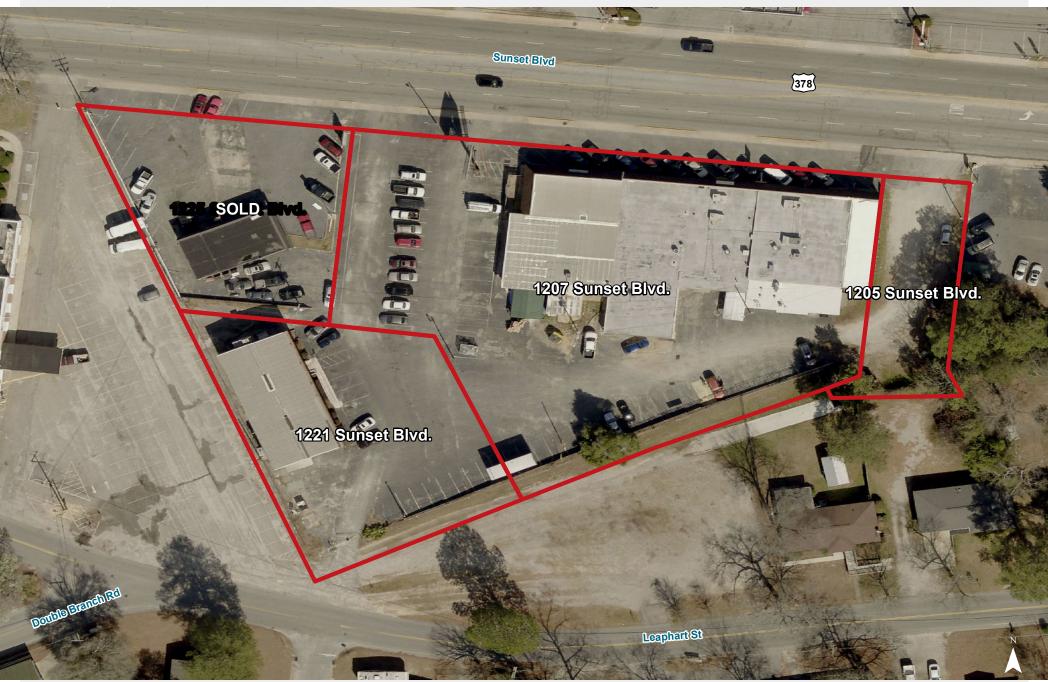

#### 1205-1207 Sunset Blvd.

- ±16,803 SF retail strip center situated on ±1.46 acres
- The building is currently fully leased to Jackson's Southern Kitchen, Queens Quarters, and a local Thrift Store
- Zoning C2- West Columbia
- Sales price: \$900,000 \$475,000

#### 1221 Sunset Blvd.

- Two story office building that is approximately ±6,866 SF.
- Property is situated on ±0.47 acres
- Zoning-R-2 West Columbia
- Building is currently occupied by the Columbia Academy of Cosmetology.
- Sales price: \$350,000 \$300,000