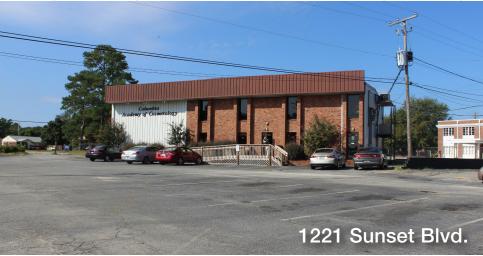

#### 1221 Sunset Blvd.

- Two story office building that is approximately ±6,866 SF.
- Property is situated on ±0.47 acres
- Zoning-R-2 West Columbia
- Building is currently occupied by the Columbia Academy of Cosmetology.
- Sales price: \$350,000 \$300,000