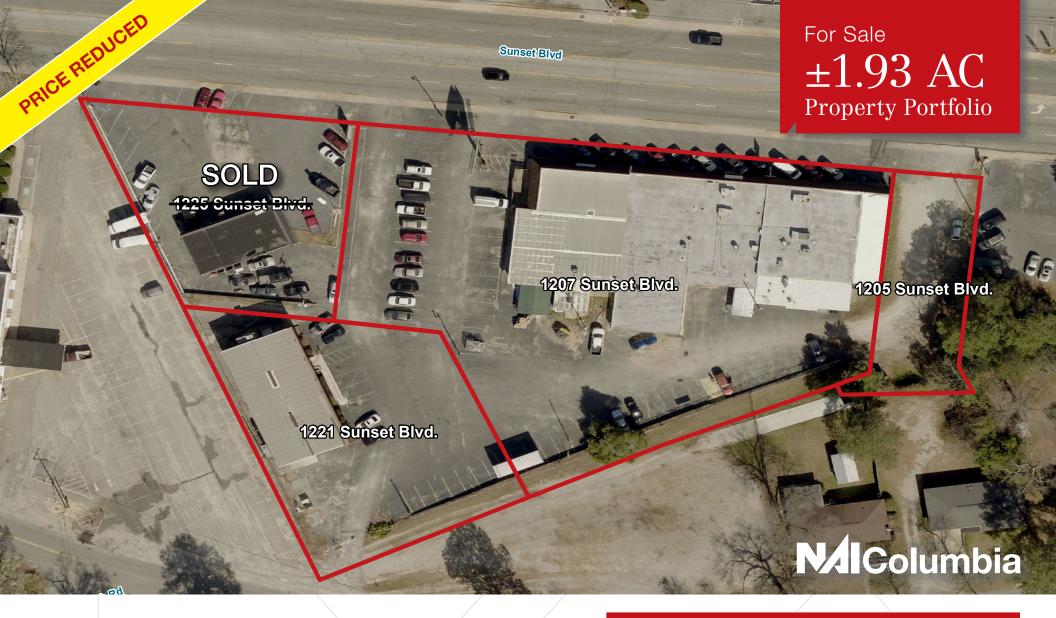

# For Sale ±1.93 AC Property Portfolio

#### **Executive Summary**

NAI Columbia, LLC is pleased to offer this unique opportunity to purchase this property portfolio located in the heart of West Columbia on Hwy 378/Sunset Blvd. These 2 stand-alone buildings total approximately ±23,669 SF and are situated on approximately ±1.93 acres. Currently the two buildings are 100% occupied by individual tenants. The majority of the leases are short term to provide flexibility for a future owner who may want to redevelop one or more of the buildings for an owner occupant or new retailer. With that being said - all existing tenants would be interested in staying on as long term tenants past their current lease expirations. Current lease terms are available upon request.

#### 1205-1207 Sunset Blvd.

- ±16,803 SF retail strip center situated on ±1.46 acres
- The building is currently fully leased to Jackson's Southern Kitchen, Queens Quarters, and a local Thrift Store
- Zoning C2- West Columbia
- Sales price: \$900,000 \$475,000

#### 1221 Sunset Blvd.

- Two story office building that is approximately ±6,866 SF.
- Property is situated on ±0.47 acres
- Zoning-R-2 West Columbia
- Building is currently occupied by the Columbia Academy of Cosmetology.
- Sales price: \$350,000 \$300,000