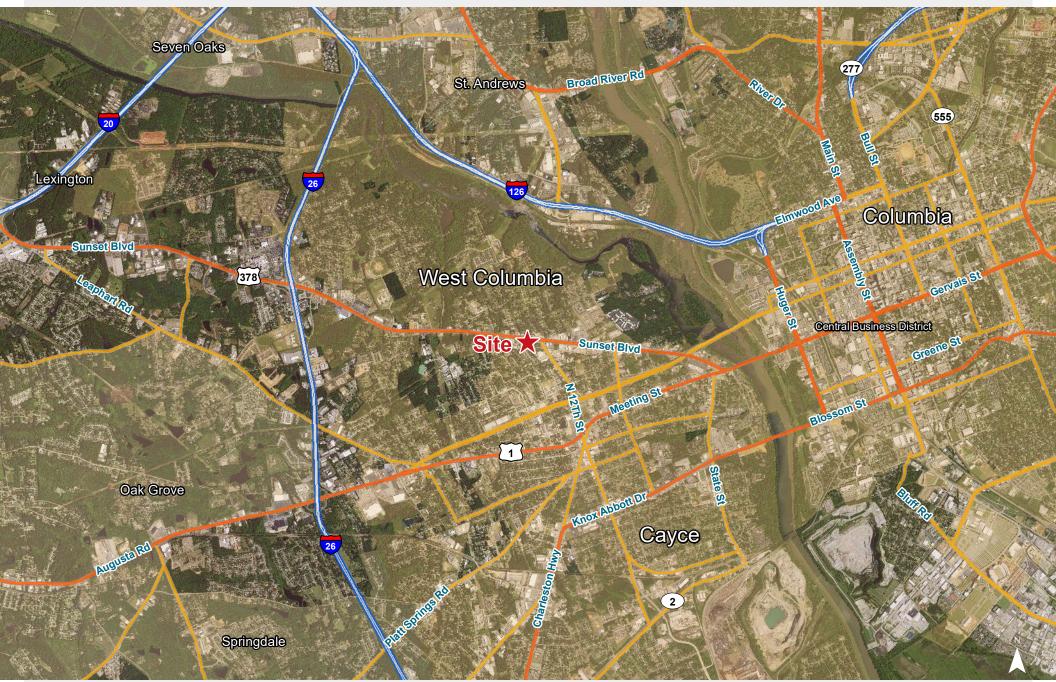

#### Location

Points of Interest Banks **Gas Stations** Riverbanks Zoo Columbia Riverwalk Columbia Riverwalk **Grecian Gardens** Subway Westland Square: Food Lion, Family Dollar Family Dollar **Lizards Thicket** Groucho's **Sunset Shoppes** West Columbia Riverwalk **Sunset Court:** Fred's **Family Dollar** Capitol Square Corporate Square Industrial Park What-A-Burger Shops on **Meeting Place** Cafe Strudel Guignard Parkland Plaza: Bi-Lo, Burkes Outlet Ball Park **ACE Hardware** 